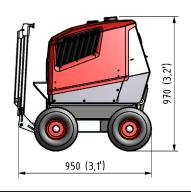

## **Facts**

PCM position Backward/Forward Brakes Front wheels
Steering Front wheels
Weight 70 kg (154 lb)