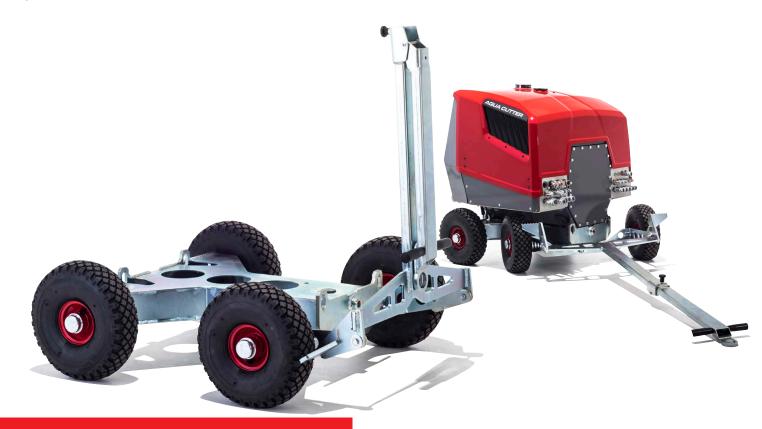

## Carrier for the power control module

The PCM Carrier is an easy-to-use trolley, designed to fit and carry the Aqua Cutter 410 robot's Power Control Module (PCM).

The PCM Carrier is a perfect complement to the 410 robots when the need to disconnect the PCM from the tracked crawler arises, making it possible to drive the crawler into tight and inhospitable environments.

It is also a complement to the Aqua Cutter PCM, allowing easy handling of the PCM when it's used to power any of our fixed hydrodemolition equipment.