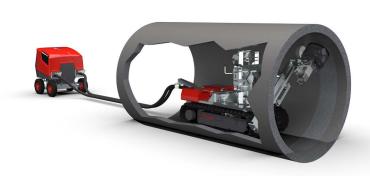

## Carrier for the power control module

The PCM Carrier is an easy-to-use trolley, designed to fit and carry the Aqua Cutter 410 robot's Power Control Module (PCM).

The PCM Carrier is a perfect complement to the 410 robots when the need to disconnect the PCM from the tracked crawler arises, making it possible to drive the crawler into tight and inhospitable environments.