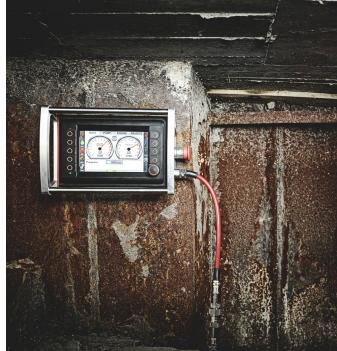

The REVO REMOTE is a complete mirror of the control panel on the Power Pack which means that start/stop, alarms, pressure, rpm, temperatures and everything else is accessed right where you are.

### **FULL CONTROL**

The Power Pack can be locked off and will take care of itself and

does not need any extra attention. REVO REMOTE plugs right into the remote control outlet on the Power Pack and it has both the possibility to control the pressure ON/OFF directly from the box or to use any remote, pedal or radio receiver.

### // TECHNICAL DATA EVOLUTION

| Weight             | 4,9 kg (11 lb)                      |
|--------------------|-------------------------------------|
| Length             | 280mm (11,0 in)                     |
| Width              | 192mm (7,6 in)                      |
| Height             | 138mm (5,4 in)                      |
| Protection rating  | IP65                                |
| Mounting           | Magnetic                            |
| Built in functions | Stop, Pressure ON/OFF               |
| Compatible remotes | Aquajet, Hammelmann, Woma, Wireless |