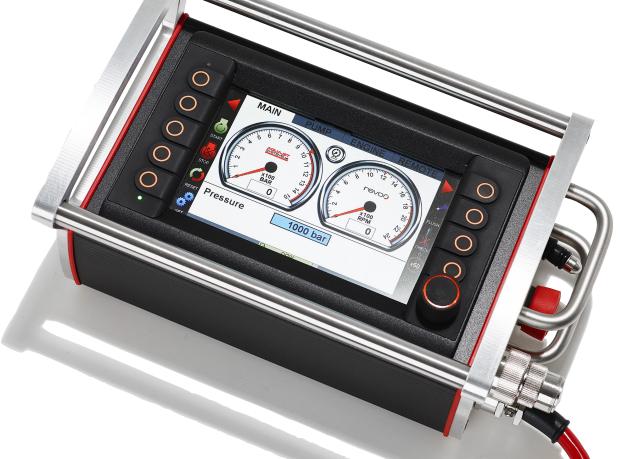

The REVO REMOTE is a complete mirror of the control panel on the Power Pack which means that start/stop, alarms, pressure, rpm, temperatures and everything else is accessed right where you are.

### **FULL CONTROL**

The Power Pack can be locked off and will take care of itself and

does not need any extra attention. REVO REMOTE plugs right into the remote control outlet on the Power Pack and it has both the possibility to control the pressure ON/OFF directly from the box or to use any remote, pedal or radio receiver.