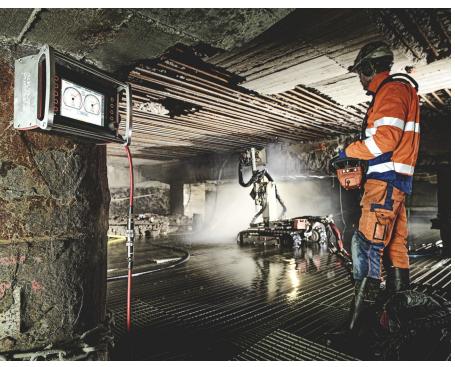

## **GO MOBILE**

The REVO REMOTE system allows you to bring the full control of your Power Pack wherever your worksite are. It can be inside a closed area, a nuclear power plant or just if there is a long distance between the robot and the Power Pack.

The REVO REMOTE is a complete mirror of the control panel on the Power Pack which means that start/stop, alarms, pressure, rpm, temperatures and everything else is accessed right where you are.

#### **# EXAMPLES OF APPLICATIONS**

**Bridges Nuclear power plants** 

Hydro power plants Berth/piers Tunnels Parking garages

Pillars/piles Diaphragm walls

AQS029E 1604