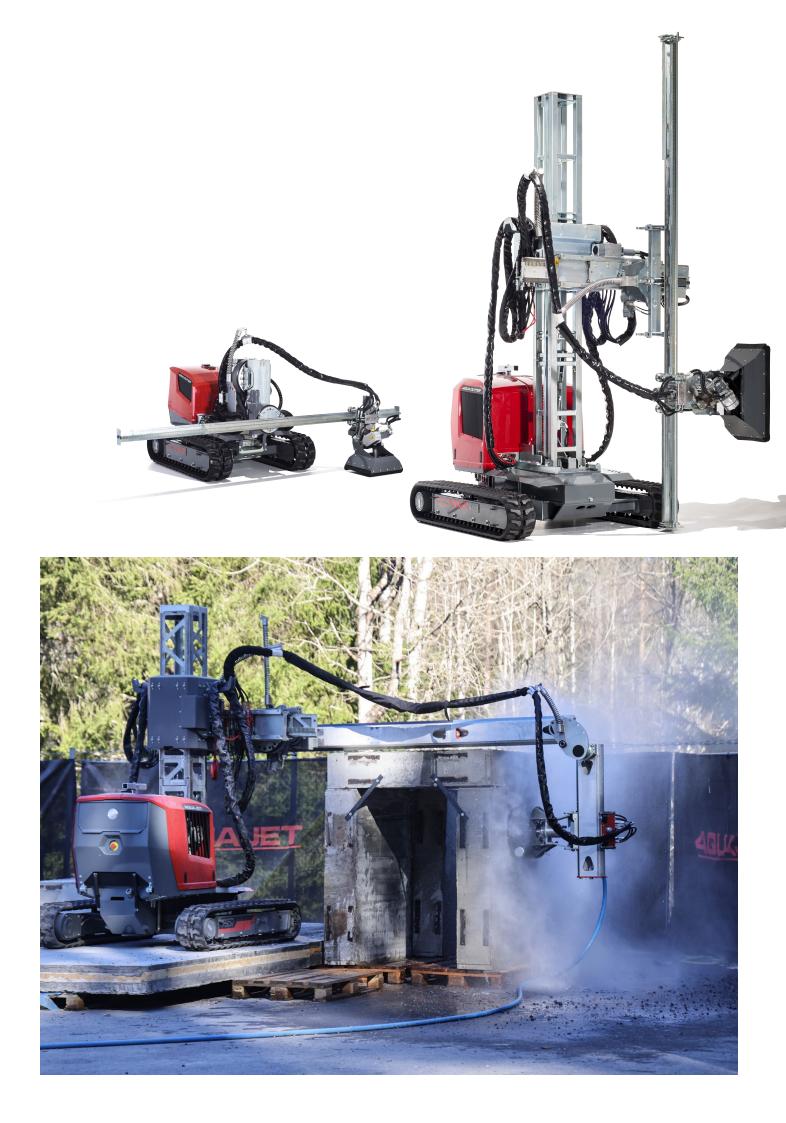

## Articulated extension for greater reach

This is a great way to extend your reach in vertical and under/up operations. By mounting the extension kit, the Aqua Cutter hydrodemolition robot can work from the deck to side or under a bridge without dismounting of the bridge railing. That's both smart and useful! By mounting the Extension kit on the Aqua Cutter robot, the robot can be standing on a deck working at both sides or under a bridge without any need to remove the bridge railing. The Extension kit is very easy to attach to the robot and there's no need for special tools or any changes in the construction.

For the smaller 410 sibling we have developed the Extension kit LT, to extend reach in vertical and under/up operations. The kit consists of an extension beam, an articulated joint and a splash cover.