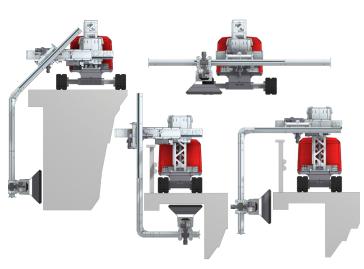

## Articulated extension for greater reach

This is a great way to extend your reach in vertical and under/up operations. By mounting the extension kit, the Aqua Cutter hydrodemolition robot can work from the deck to side or under a bridge without dismounting of the bridge railing. That's both smart and useful! By mounting the Extension kit on the Aqua Cutter robot, the robot can be standing on a deck working at both sides or under a bridge without any need to remove the bridge railing. The Extension kit is very easy to attach to the robot and there's no need for special tools or any changes in the construction.

#### Extend your reach

Our Extension kits for the Aqua Cutter 710 and Aqua Spine offer two variations: Extension kit  $2 \times 1$  m ( $2 \times 3.3$  ft) and Extension kit  $2 \times 1$  m ( $2 \times 3.3$  ft) with an elbow. The Extension kit designed for the Aqua Cutter 750 features the  $2 \times 1$  m ( $2 \times 3.3$  ft) configuration with an elbow. Each of these kits includes extension beams, articulated joints, splash covers, as well as extensions for hydraulics and electronics.