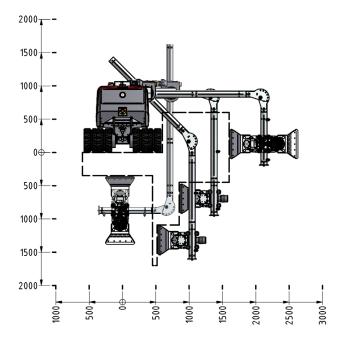

 Extension kit (Aqua Cutter 710)

 Extensions
 0,25 m (0,8 ft) / 0,5 m (1,6 ft) / 0,75 m (2,5 ft) / 1,0 m (3,3 ft) / 1,5 m (4,9 ft)

 Max. extension
 2,0 m (6,6 ft)

 Bend angle
 0° / 22,5° / 45° / 67,5° / 90° / 112,5°

#### Extension kit 3.0 (Aqua Cutter 750)

0,25 m (0,8 ft) / 0,5 m (1,6 ft) / 1,0 m (3,3 ft) / 2,0 m (6,6 ft) 2,0 m (6,6 ft) 0° / 22,5° / 45° / 67,5° / 90° / 112,5°