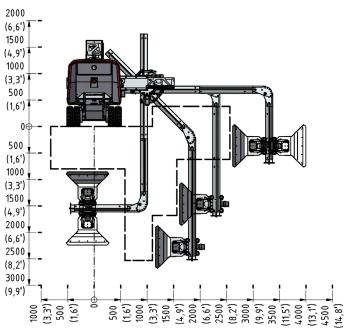

 Extension kit (Aqua Cutter 710)

 Extensions
 0,25 m (0,8 ft) / 0,5 m (1,6 ft) / 0,75 m (2,5 ft) / 1,0 m (3,3 ft) / 1,5 m (4,9 ft)

 Max. extension
 2,0 m (6,6 ft)

 Bend angle
 0° / 22,5° / 45° / 67,5° / 90° / 112,5°

#### Extension kit 3.0 (Aqua Cutter 750)

0,25 m (0,8 ft) / 0,5 m (1,6 ft) / 1,0 m (3,3 ft) / 2,0 m (6,6 ft) 2,0 m (6,6 ft) 0° / 22,5° / 45° / 67,5° / 90° / 112,5°