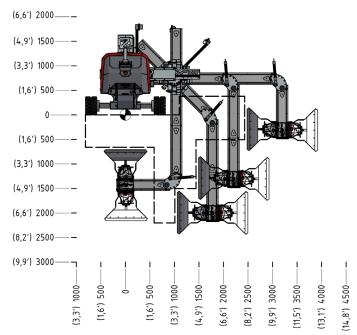

 Extension kit (Aqua Cutter 710)

 Extensions
 0,25 m (0,8 ft) / 0,5 m (1,6 ft) / 0,75 m (2,5 ft) / 1,0 m (3,3 ft) / 1,5 m (4,9 ft)

 Max. extension
 2,0 m (6,6 ft)

 Bend angle
 0° / 22,5° / 45° / 67,5° / 90° / 112,5°

#### Extension kit 3.0 (Aqua Cutter 750)

0,25 m (0,8 ft) / 0,5 m (1,6 ft) / 1,0 m (3,3 ft) / 2,0 m (6,6 ft) 2,0 m (6,6 ft) 0° / 22,5° / 45° / 67,5° / 90° / 112,5°